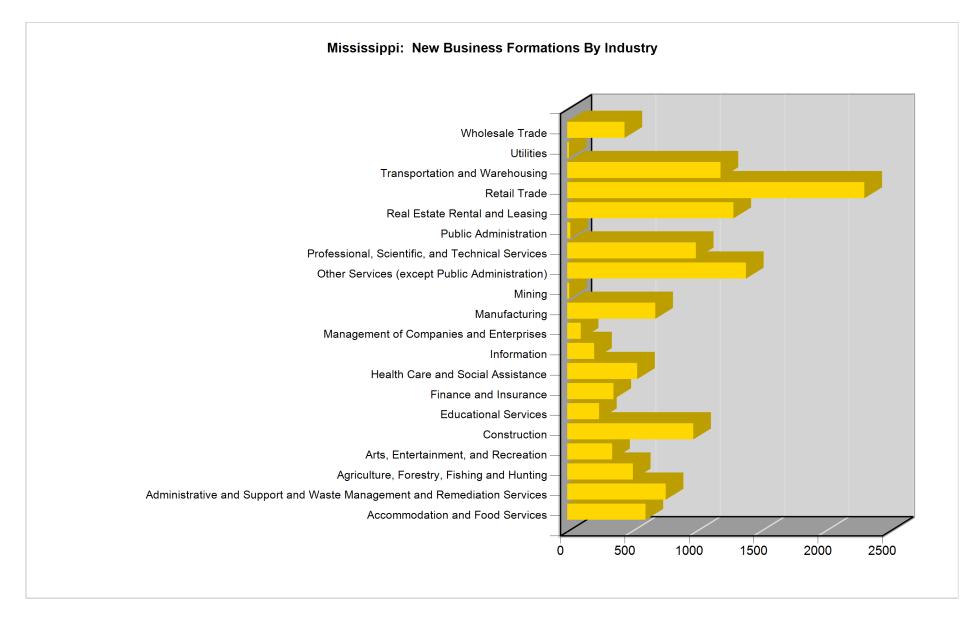

## **Mississippi: New Business Formations (2021)**

| Industry                                                                 | Count |
|--------------------------------------------------------------------------|-------|
| Accommodation and Food Services                                          | 608   |
| Administrative and Support and Waste Management and Remediation Services | 765   |
| Agriculture, Forestry, Fishing and Hunting                               | 510   |
| Arts, Entertainment, and Recreation                                      | 349   |
| Construction                                                             | 979   |
| Educational Services                                                     | 247   |
| Finance and Insurance                                                    | 359   |
| Health Care and Social Assistance                                        | 543   |
| Information                                                              | 209   |
| Management of Companies and Enterprises                                  | 105   |
| Manufacturing                                                            | 684   |
| Mining                                                                   | 15    |
| Other Services (except Public Administration)                            | 1388  |
| Professional, Scientific, and Technical Services                         | 999   |
| Public Administration                                                    | 24    |
| Real Estate Rental and Leasing                                           | 1291  |
| Retail Trade                                                             | 2308  |
| Transportation and Warehousing                                           | 1191  |
| Utilities                                                                | 13    |
| Wholesale Trade                                                          | 445   |
| Total                                                                    | 13032 |